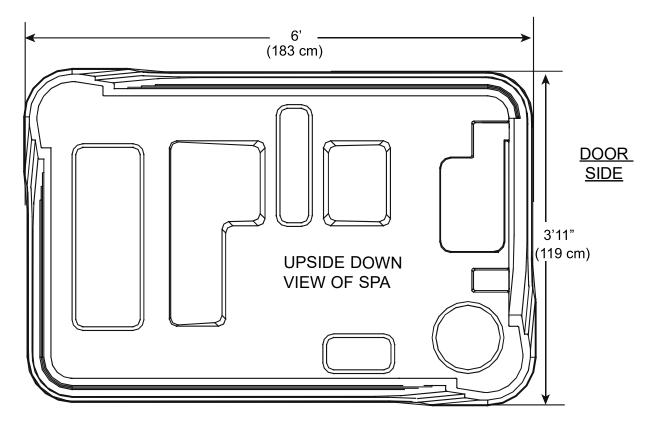

#### MINI

#### Dimensions

NOTE: All dimensions are approximate; measure your spa before making critical design or pathway decisions.

(Bottom view)