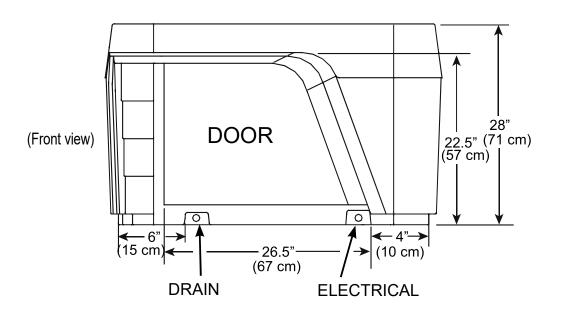

### **APTOS**

**Dimensions** 

NOTE: All dimensions are approximate; measure your spa before making critical design or pathway decisions.

DOOR SIDE

NOTE: All dimensions are approximate; measure your spa before making critical design or pathway decisions.

DOOR SIDE

Page 9