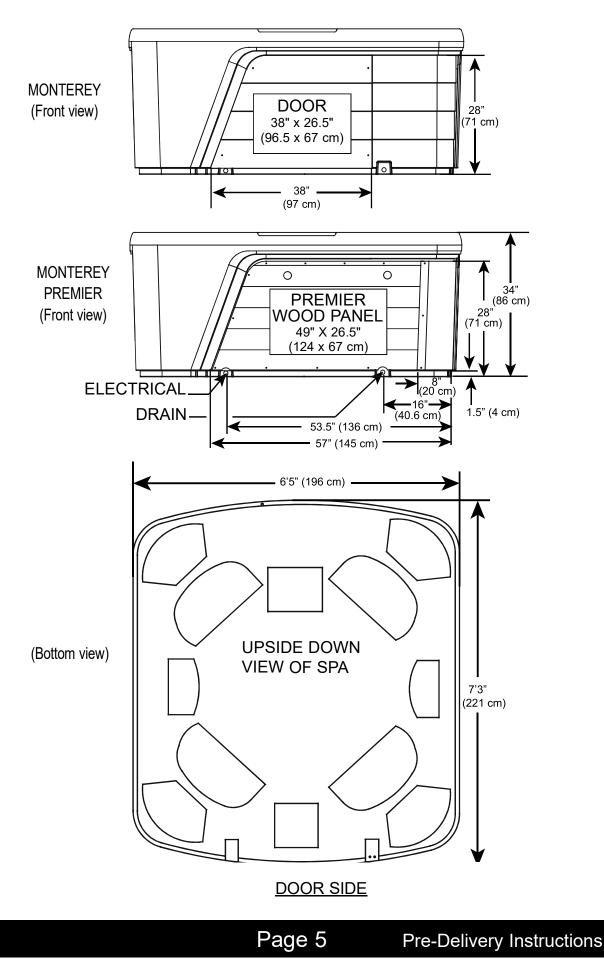

# **MONTEREY/PREMIER**

**Dimensions** 

NOTE: All dimensions are approximate; measure your spa before making critical design or pathway decisions.