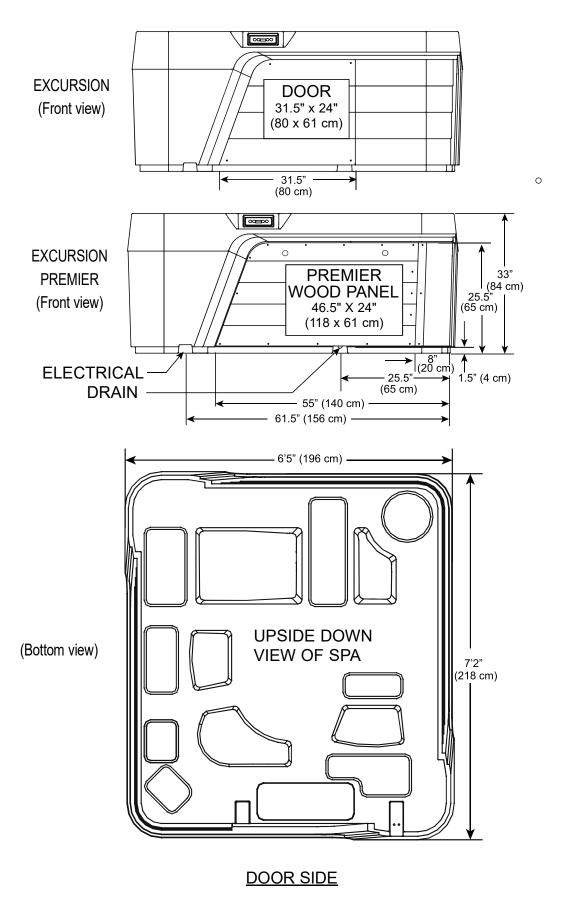

## **EXCURSION/PREMIER**

**Dimensions** 

NOTE: All dimensions are approximate; measure your spa before making critical design or pathway decisions.