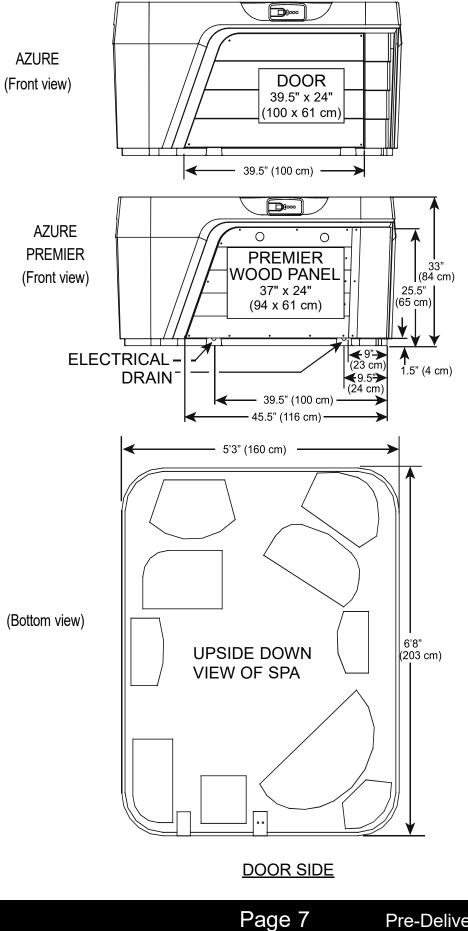

# AZURE/PREMIER

NOTE: All dimensions are approximate; measure your spa before making critical design or pathway decisions.

**Pre-Delivery Instructions** 