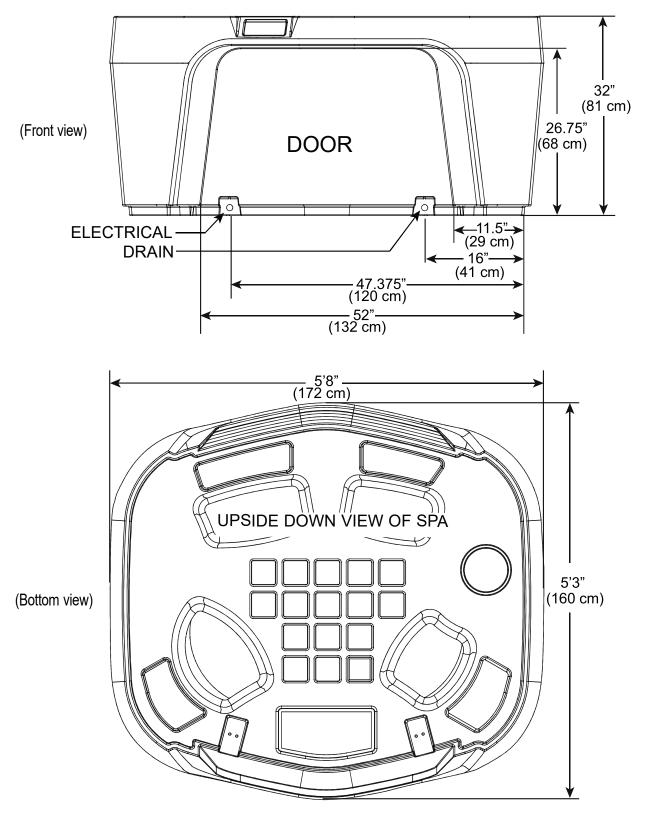

# **MONTEREY/PREMIER**

**Dimensions** 

NOTE: All dimensions are approximate; measure your spa before making critical design or pathway decisions.