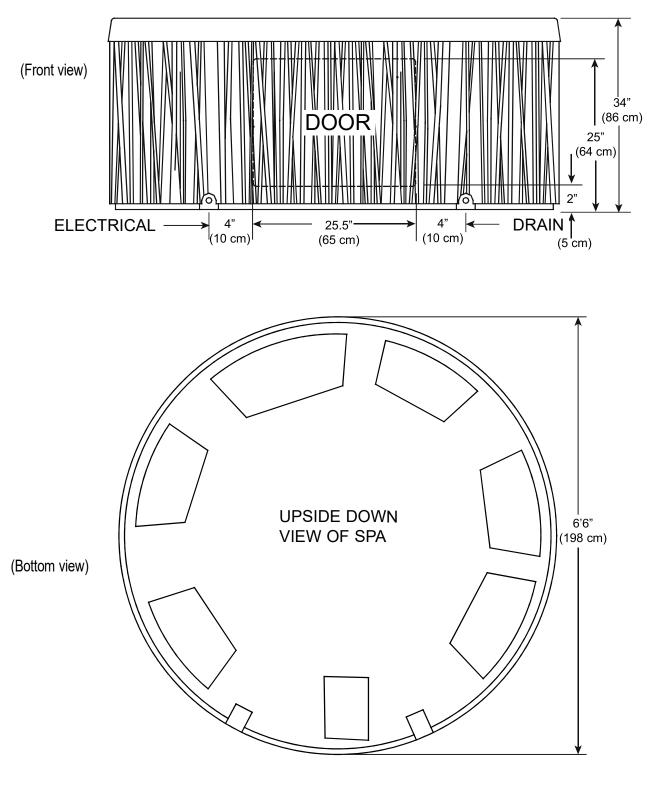

### **APTOS**

**Dimensions** 

NOTE: All dimensions are approximate; measure your spa before making critical design or pathway decisions.

DOOR SIDE

NOTE: All dimensions are approximate; measure your spa before making critical design or pathway decisions.

DOOR SIDE

Page 9