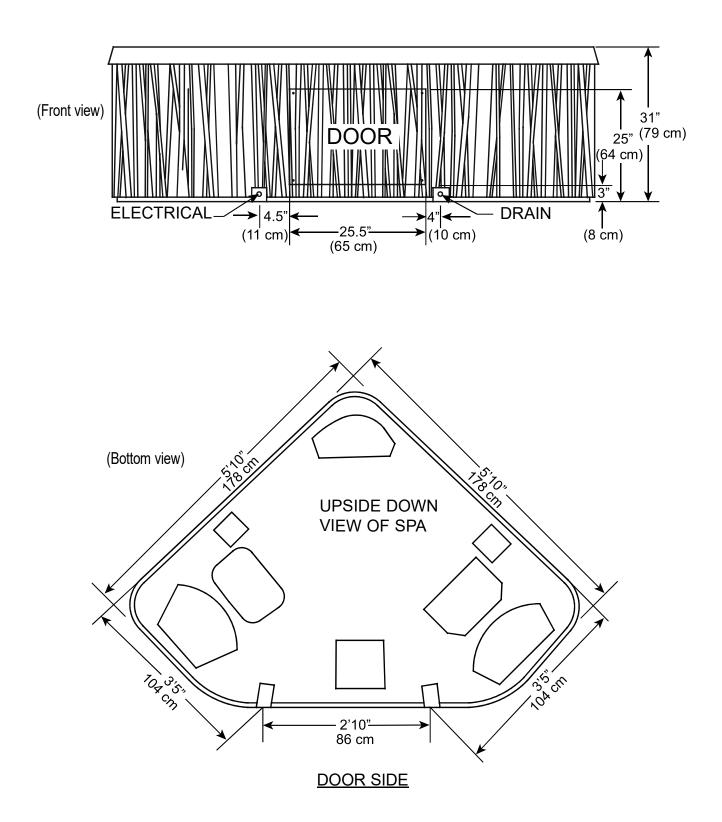

# AZURE/PREMIER

NOTE: All dimensions are approximate; measure your spa before making critical design or pathway decisions.

**Pre-Delivery Instructions** 